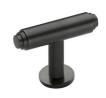

# **Stepped T-Bar Cabinet Knob with Rose**

C4447-MB

Heritage Brass Cabinet Knob Stepped T-Bar Design with Rose 45mm Matt Bronze finish

Material:Finish:Solid BrassMatt Bronze