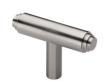

# **Stepped T-Bar Cabinet Knob**

### C4445-SN

Heritage Brass Cabinet Knob Stepped T-Bar Design 45mm Satin Nickel finish

Material:Finish:Solid BrassSatin Nickel

#### **Available Finishes**

Product Dimensions (All dimensions are in millimeters unless otherwise indicated)

Length 45 Width 11 Projection 30 Base 8