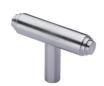

# **Stepped T-Bar Cabinet Knob**

### C4445-SC

Heritage Brass Cabinet Knob Stepped T-Bar Design 45mm Satin Chrome finish

Material:Finish:Solid BrassSatin Chrome