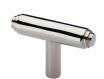

# **Stepped T-Bar Cabinet Knob**

### C4445-PNF

Heritage Brass Cabinet Knob Stepped T-Bar Design 45mm Polished Nickel finish

Material: Finish:

Solid Brass Polished Nickel Finish