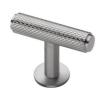

# **Knurled T-Bar Cabinet Knob with Rose**

### C4416-SN

Heritage Brass Cabinet Knob Knurled T-Bar Design with Rose 45mm Satin Nickel finish

Material:Finish:Solid BrassSatin Nickel

### **Available Finishes**

Polished Nickel Finish

**Product Dimensions** (All dimensions are in millimeters unless otherwise indicated)

**Length** 45 **Width** 11 **Projection** 32 **Base** 16