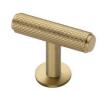

### **Available Finishes**

Polished Nickel Finish

**Product Dimensions** (All dimensions are in millimeters unless otherwise indicated)

**Length** 45 **Width** 11 **Projection** 32 **Base** 16