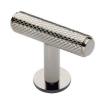

# **Knurled T-Bar Cabinet Knob with Rose**

#### C4416-PNF

Heritage Brass Cabinet Knob Knurled T-Bar Design with Rose 45mm Polished Nickel finish

Material: Finish:

Solid Brass Polished Nickel Finish

### **Available Finishes**

Polished Nickel Finish

**Product Dimensions** (All dimensions are in millimeters unless otherwise indicated)

**Length** 45 **Width** 11 **Projection** 32 **Base** 16