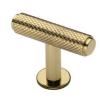

# **Knurled T-Bar Cabinet Knob with Rose**

### C4416-PB

Heritage Brass Cabinet Knob Knurled T-Bar Design with Rose 45mm Polished Brass finish

Material:Finish:Solid BrassPolished Brass