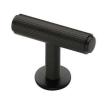

# **Knurled T-Bar Cabinet Knob with Rose**

## C4416-MB

Heritage Brass Cabinet Knob Knurled T-Bar Design with Rose 45mm Matt Bronze finish

Material:Finish:Solid BrassMatt Bronze