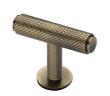

# **Knurled T-Bar Cabinet Knob with Rose**

### C4416-AT

Heritage Brass Cabinet Knob Knurled T-Bar Design with Rose 45mm Antique Brass finish

Material:Finish:Solid BrassAntique Brass