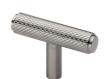

# **Knurled T-Bar Cabinet Knob**

### C4415-SN

Heritage Brass Cabinet Knob Knurled T-Bar Design 45mm Satin Nickel finish

Material:Finish:Solid BrassSatin Nickel