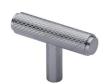

# **Knurled T-Bar Cabinet Knob**

#### C4415-SC

Heritage Brass Cabinet Knob Knurled T-Bar Design 45mm Satin Chrome finish

Material:Finish:Solid BrassSatin Chrome