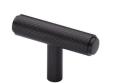

# **Knurled T-Bar Cabinet Knob**

### C4415-MB

Heritage Brass Cabinet Knob Knurled T-Bar Design 45mm Matt Bronze finish

Material: Finish: Solid Brass Matt Bronze