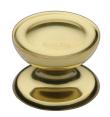

# **Surrey Cabinet Knob**

C4386 38-PB

Heritage Brass Cabinet Knob Surrey Design 38mm Polished Brass finish

Material:Finish:Solid BrassPolished Brass