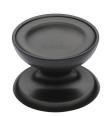

# **Surrey Cabinet Knob**

C4386 38-MB

Heritage Brass Cabinet Knob Surrey Design 38mm Matt Bronze finish

Material:Finish:Solid BrassMatt Bronze

### **Matt Bronze**

An aged finish on brass creating a vintage appearance, yet one that also looks outstanding in contemporary schemes. Over a period of time the bronze colour will lighten along any edges and surfaces that are frequently touched and create a naturally aged appearance highlighting frequently touched areas and exposing the brass below.