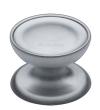

# **Surrey Cabinet Knob**

C4386 32-SC

Heritage Brass Cabinet Knob Surrey Design 32mm Satin Chrome finish

Material:Finish:Solid BrassSatin Chrome

### Satin Chrome

The brush marks of satin chrome will appeal to those who favour an industrial yet contemporary chrome finish. Satin Chrome Finish is also less prone to finger marks than polished chrome.