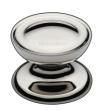

# **Surrey Cabinet Knob**

C4386 32-PNF

Heritage Brass Cabinet Knob Surrey Design 32mm Polished Nickel finish

Material: Finish:

Solid Brass Polished Nickel Finish

## **Available Finishes**

Polished Nickel Finish

#### **Available Sizes**

32 mm

38 mm

**Product Dimensions** (All dimensions are in millimeters unless otherwise indicated)

Projection 24 Maximum Diameter 32 Base 32