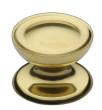

# **Surrey Cabinet Knob**

C4386 32-PB

Heritage Brass Cabinet Knob Surrey Design 32mm Polished Brass finish

Material:Finish:Solid BrassPolished Brass