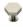

# **Hexagon Cabinet Knob with Rose**

C4345 38-SN

Heritage Brass Cabinet Knob Hexagon Design with Rose 38mm Satin Nickel finish

Material:Finish:Solid BrassSatin Nickel

## Satin Nickel

With its honeyed grey tone created by brushed nickel plating on brass, this finish closely matches Stainless Steel but offers a warm and subtle alternative which is popular in traditional and modern décors.