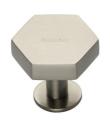

# **Hexagon Cabinet Knob with Rose**

C4345 38-SN

Heritage Brass Cabinet Knob Hexagon Design with Rose 38mm Satin Nickel finish

Material:Finish:Solid BrassSatin Nickel