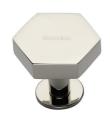

# **Hexagon Cabinet Knob with Rose**

C4345 38-PNF

Heritage Brass Cabinet Knob Hexagon Design with Rose 38mm Polished Nickel finish

Material: Finish:

Solid Brass Polished Nickel Finish