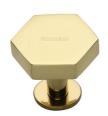

# **Hexagon Cabinet Knob with Rose**

C4345 38-PB

Heritage Brass Cabinet Knob Hexagon Design with Rose 38mm Polished Brass finish

Material:Finish:Solid BrassPolished Brass