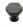

# **Hexagon Cabinet Knob with Rose**

C4345 38-MB

Heritage Brass Cabinet Knob Hexagon Design with Rose 38mm Matt Bronze finish

Material:Finish:Solid BrassMatt Bronze

#### **Available Finishes**

Finish

Matt Bronze/Satin

Available Sizes

32 mn

32 mn

**Product Dimensions** (All dimensions are in millimeters unless otherwise indicated)

Projection 32 Maximum Diameter 38 Base 20

### Matt Bronze

An aged finish on brass creating a vintage appearance, yet one that also looks outstanding in contemporary schemes. Over a period of time the bronze colour will lighten along any edges and surfaces that are frequently touched and create a naturally aged appearance highlighting frequently touched areas and exposing the brass below.