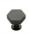

# **Hexagon Cabinet Knob with Rose**

C4345 38-MB

Heritage Brass Cabinet Knob Hexagon Design with Rose 38mm Matt Bronze finish

Material:Finish:Solid BrassMatt Bronze

#### **Available Finishes**

Finish

Matt Bronze/Satin

Available Sizes

32 mn

32 mn

**Product Dimensions** (All dimensions are in millimeters unless otherwise indicated)

Projection 32 Maximum Diameter 38 Base 20

### Matt Bronze

An aged finish on brass creating a vintage appearance, yet one that also looks outstanding in contemporary schemes. Over a period of time the bronze colour will lighten along any edges and surfaces that are frequently touched and create a naturally aged appearance highlighting frequently touched areas and exposing the brass below.