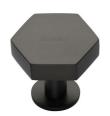

# **Hexagon Cabinet Knob with Rose**

C4345 38-MB

Heritage Brass Cabinet Knob Hexagon Design with Rose 38mm Matt Bronze finish

Material:Finish:Solid BrassMatt Bronze

#### **Available Finishes**

Finish

Matt Bronze/Satin

Available Sizes

32 mn

32 mn

**Product Dimensions** (All dimensions are in millimeters unless otherwise indicated)

Projection 32 Maximum Diameter 38 Base 20