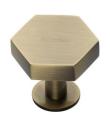

# **Hexagon Cabinet Knob with Rose**

C4345 38-AT

Heritage Brass Cabinet Knob Hexagon Design with Rose 38mm Antique Brass finish

Material: Finish: Solid Brass Antique Brass

### **Available Sizes**

38 mm

**Product Dimensions** (All dimensions are in millimeters unless otherwise indicated)

32 Maximum Diameter 38 20 Projection Base