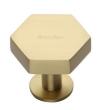

# **Hexagon Cabinet Knob with Rose**

C4345 32-SB

Heritage Brass Cabinet Knob Hexagon Design with Rose 32mm Satin Brass finish

Material: Finish: Solid Brass Satin Brass

#### **Available Sizes**

38 mm

**Product Dimensions** (All dimensions are in millimeters unless otherwise indicated)

32 Maximum Diameter 32 20 Projection Base