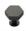

# **Hexagon Cabinet Knob with Rose**

C4345 32-MB

Heritage Brass Cabinet Knob Hexagon Design with Rose 32mm Matt Bronze finish

Material: Finish: Solid Brass Matt Bronze

# **Matt Bronze**

An aged finish on brass creating a vintage appearance, yet one that also looks outstanding in contemporary schemes. Over a period of time the bronze colour will lighten along any edges and surfaces that are frequently touched and create a naturally aged appearance highlighting frequently touched areas and exposing the brass below.