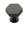

# **Hexagon Cabinet Knob with Rose**

C4345 32-MB

Heritage Brass Cabinet Knob Hexagon Design with Rose 32mm Matt Bronze finish

Material: Finish: Solid Brass Matt Bronze

# **Matt Bronze**

An aged finish on brass creating a vintage appearance, yet one that also looks outstanding in contemporary schemes. Over a period of time the bronze colour will lighten along any edges and surfaces that are frequently touched and create a naturally aged appearance highlighting frequently touched areas and exposing the brass below.