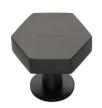

# **Hexagon Cabinet Knob with Rose**

C4345 32-MB

Heritage Brass Cabinet Knob Hexagon Design with Rose 32mm Matt Bronze finish

Material: Finish: Solid Brass Matt Bronze