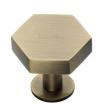

# **Hexagon Cabinet Knob with Rose**

C4345 32-AT

Heritage Brass Cabinet Knob Hexagon Design with Rose 32mm Antique Brass finish

Material: Finish: Solid Brass **Antique Brass** 