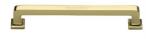

# **Square Vintage Cabinet Pull Handle**

C3964 254-PB

Heritage Brass Cabinet Pull Square Vintage Design 254mm CTC Polished Brass Finish

Material:Finish:Solid BrassPolished Brass

## **Available Sizes**

101 mm

-

**Product Dimensions** (All dimensions are in millimeters unless otherwise indicated)

**Length** 272 **Width** 9 **CTC** 254 **Projection** 30

Base 18