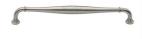

# **Henley Traditional Cabinet Pull Handle**

C3960 203-SN

Heritage Brass Cabinet Pull Henley Traditional Design 203mm CTC Satin Nickel Finish

Material:Finish:Solid BrassSatin Nickel

## **Product Dimensions** (All dimensions are in millimeters unless otherwise indicated)

 Length
 222
 CTC
 203
 Projection
 44
 Base
 19