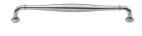

# **Henley Traditional Cabinet Pull Handle**

C3960 203-PNF

Heritage Brass Cabinet Pull Henley Traditional Design 203mm CTC Polished Nickel Finish

Material: Finish:

Solid Brass Polished Nickel Finish