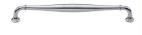

# **Henley Traditional Cabinet Pull Handle**

C3960 203-PC

Heritage Brass Cabinet Pull Henley Traditional Design 203mm CTC Polished Chrome Finish

Material: Finish:

Solid Brass Polished Chrome