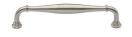

# **Henley Traditional Cabinet Pull Handle**

C3960 152-SN

Heritage Brass Cabinet Pull Henley Traditional Design 152mm CTC Satin Nickel Finish

Material:Finish:Solid BrassSatin Nickel