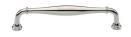

# **Henley Traditional Cabinet Pull Handle**

C3960 152-PNF

Heritage Brass Cabinet Pull Henley Traditional Design 152mm CTC Polished Nickel Finish

Material: Finish:

Solid Brass Polished Nickel Finish

#### **Available Sizes**

102 mm

203 mm

**Product Dimensions** (All dimensions are in millimeters unless otherwise indicated)

**Length** 168 **CTC** 152 **Projection** 41 **Base** 15