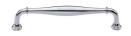

# **Henley Traditional Cabinet Pull Handle**

C3960 152-PC

Heritage Brass Cabinet Pull Henley Traditional Design 152mm CTC Polished Chrome Finish

Material: Finish:

Solid Brass Polished Chrome

#### **Available Sizes**

102 mm

**Product Dimensions** (All dimensions are in millimeters unless otherwise indicated)

Length 168 CTC 152 Projection 41 Base 15