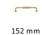

# **Product Dimensions** (All dimensions are in millimeters unless otherwise indicated)

 Length
 168
 CTC
 152
 Projection
 41
 Base
 15