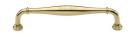

# **Henley Traditional Cabinet Pull Handle**

C3960 152-PB

Heritage Brass Cabinet Pull Henley Traditional Design 152mm CTC Polished Brass Finish

Material: Finish:
Solid Brass Polished Brass

# **Product Dimensions** (All dimensions are in millimeters unless otherwise indicated)

 Length
 168
 CTC
 152
 Projection
 41
 Base
 15

# Polished Brass

Warm, mellow with a sense of heritage and comfort this highly polished finish is opulent without being flamboyant. Polished Brass coordinates perfectly with traditional décor.