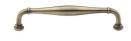

# **Henley Traditional Cabinet Pull Handle**

C3960 152-AT

Heritage Brass Cabinet Pull Henley Traditional Design 152mm CTC Antique Brass Finish

Material: Finish:
Solid Brass Antique Brass

# Antique Brass

With russet hues and a brass undertone, this variation on brass retains a warm and mellow character but adds age and maturity by highlighting the variance of shades making each piece both alluring and unique.