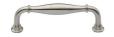

# **Henley Traditional Cabinet Pull Handle**

C3960 102-SN

Heritage Brass Cabinet Pull Henley Traditional Design 102mm CTC Satin Nickel Finish

Material:Finish:Solid BrassSatin Nickel

## **Product Dimensions** (All dimensions are in millimeters unless otherwise indicated)

 Length
 117
 CTC
 102
 Projection
 41
 Base
 15