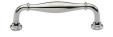

# **Henley Traditional Cabinet Pull Handle**

Heritage Brass Cabinet Pull Henley Traditional Design 102mm CTC Polished Nickel Finish

Material: Finish:

Solid Brass Polished Nickel Finish

#### **Available Sizes**

102 mm

152 mm

**Product Dimensions** (All dimensions are in millimeters unless otherwise indicated)

 Length
 117
 CTC
 102
 Projection
 41
 Base
 15