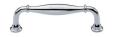

# **Henley Traditional Cabinet Pull Handle**

Heritage Brass Cabinet Pull Henley Traditional Design 102mm CTC Polished Chrome Finish

Material:Finish:Solid BrassPolished Chrome