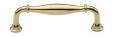

# **Henley Traditional Cabinet Pull Handle**

C3960 102-PB

Heritage Brass Cabinet Pull Henley Traditional Design 102mm CTC Polished Brass Finish

Material: Finish:
Solid Brass Polished Brass