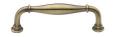

# **Henley Traditional Cabinet Pull Handle**

C3960 102-AT

Heritage Brass Cabinet Pull Henley Traditional Design 102mm CTC Antique Brass Finish

Material: Finish:
Solid Brass Antique Brass

# Antique Brass

With russet hues and a brass undertone, this variation on brass retains a warm and mellow character but adds age and maturity by highlighting the variance of shades making each piece both alluring and unique.