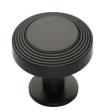

# **Ridge Cabinet Knob with Rose**

C3958 32-MB

Heritage Brass Cabinet Knob Ridge Design with Rose 32mm Matt Bronze finish UK Registered Design Number 6194410

Material:Finish:Solid BrassMatt Bronze