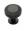

# **Ridge Cabinet Knob with Rose**

C3958 32-MB

Heritage Brass Cabinet Knob Ridge Design with Rose 32mm Matt Bronze finish UK Registered Design Number 6194410

Material:Finish:Solid BrassMatt Bronze

### **Available Finishes**

**Available Sizes** 

32 mm

38 mm

**Product Dimensions** (All dimensions are in millimeters unless otherwise indicated)

Projection 31 Maximum Diameter 32 Base 20