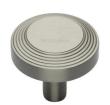

## **Ridge Cabinet Knob**

C3956 38-SN

Heritage Brass Cabinet Knob Ridge Design 38mm Satin Nickel finish UK Registered Design Number 6194410

Material:Finish:Solid BrassSatin Nickel

#### **Available Sizes**

32 mm

38 mm

**Product Dimensions** (All dimensions are in millimeters unless otherwise indicated)

Projection 29 Maximum Diameter 38 Base 9