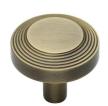

# **Ridge Cabinet Knob**

C3956 38-AT

Heritage Brass Cabinet Knob Ridge Design 38mm Antique Brass finish UK Registered Design Number 6194410

Material:Finish:Solid BrassAntique Brass

## **Product Dimensions** (All dimensions are in millimeters unless otherwise indicated)

Projection 29 Maximum Diameter 38 Base 9