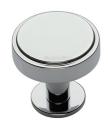

# **Stepped Disc Cabinet Knob with Rose**

### C3954 38-PC

Heritage Brass Cabinet Knob Stepped Disc Design with Rose 38mm Polished Chrome finish

Material: Finish:

Solid Brass Polished Chrome