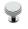

### **Available Finishes**

Finish

**Available Sizes** 

32 mm

38 mm

**Product Dimensions** (All dimensions are in millimeters unless otherwise indicated)

Projection 31 Maximum Diameter 38 Base 20

#### **About the Finish**

## **Polished Chrome**

A bold, contemporary finish; low maintenance and easy to clean. The mirror effect reflects light and colour and will complement any colour scheme