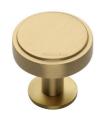

# **Stepped Disc Cabinet Knob with Rose**

C3954 32-SB

Heritage Brass Cabinet Knob Stepped Disc Design with Rose 32mm Satin Brass finish

Material:Finish:Solid BrassSatin Brass

## **Product Dimensions** (All dimensions are in millimeters unless otherwise indicated)

Projection 31 Maximum Diameter 32 Base 20