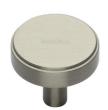

# **Stepped Disc Cabinet Knob**

C3952 38-SN

Heritage Brass Cabinet Knob Stepped Disc Design 38mm Satin Nickel finish

Material:Finish:Solid BrassSatin Nickel

#### **Available Finishes**

Finish

**Available Sizes** 

38 mm

**Product Dimensions** (All dimensions are in millimeters unless otherwise indicated)

Projection 29 Maximum Diameter 38