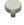

# **Stepped Disc Cabinet Knob**

C3952 38-SN

Heritage Brass Cabinet Knob Stepped Disc Design 38mm Satin Nickel finish

Material:Finish:Solid BrassSatin Nickel

#### **Available Finishes**

Finish

**Available Sizes** 

38 mm

**Product Dimensions** (All dimensions are in millimeters unless otherwise indicated)

Projection 29 Maximum Diameter 38

### Satin Nickel

With its honeyed grey tone created by brushed nickel plating on brass, this finish closely matches Stainless Steel but offers a warm and subtle alternative which is popular in traditional and modern décors.