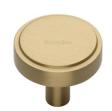

# **Stepped Disc Cabinet Knob**

C3952 38-SB

Heritage Brass Cabinet Knob Stepped Disc Design 38mm Satin Brass finish

Material:Finish:Solid BrassSatin Brass

### Satin Brass

A modern alternative to the traditional polished brass, this attractive brushed texture beautifully mellows and adds warmth to both a traditional and a soft contemporary décor.