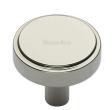

# **Stepped Disc Cabinet Knob**

C3952 38-PNF

Heritage Brass Cabinet Knob Stepped Disc Design 38mm Polished Nickel finish

Material: Finish:

Solid Brass Polished Nickel Finish