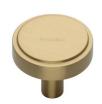

# **Stepped Disc Cabinet Knob**

C3952 32-SB

Heritage Brass Cabinet Knob Stepped Disc Design 32mm Satin Brass finish

Material:Finish:Solid BrassSatin Brass

## **Product Dimensions** (All dimensions are in millimeters unless otherwise indicated)

Projection 29 Maximum Diameter 32 Base 9