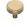

# **Stepped Disc Cabinet Knob**

C3952 32-SB

Heritage Brass Cabinet Knob Stepped Disc Design 32mm Satin Brass finish

Material:Finish:Solid BrassSatin Brass

### **Available Sizes**

32 mm

38 mm

## **Product Dimensions** (All dimensions are in millimeters unless otherwise indicated)

Projection 29 Maximum Diameter 32 Base 9

### Satin Brass

A modern alternative to the traditional polished brass, this attractive brushed texture beautifully mellows and adds warmth to both a traditional and a soft contemporary décor.