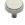

# **Stepped Disc Cabinet Knob**

C3952 32-PNF

Heritage Brass Cabinet Knob Stepped Disc Design 32mm Polished Nickel finish

Material: Finish:

Solid Brass Polished Nickel Finish

#### **Available Finishes**

Matt Bronze

Brass Polished Nickel Finish

### Polished Nickel Finish

With its subtle golden hue this is a mellow alternative to polished chrome. The finish is not coated and will oxidise naturally. If not regularly buffed with a soft cloth this finish will subtlety change over time by taking on an aged patina.