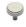

# **Stepped Disc Cabinet Knob**

C3952 32-PNF

Heritage Brass Cabinet Knob Stepped Disc Design 32mm Polished Nickel finish

Material: Finish:

Solid Brass Polished Nickel Finish

#### **Available Finishes**

Matt Bronze

Brass Polished Nickel Finish

### Polished Nickel Finish

With its subtle golden hue this is a mellow alternative to polished chrome. The finish is not coated and will oxidise naturally. If not regularly buffed with a soft cloth this finish will subtlety change over time by taking on an aged patina.