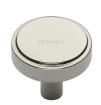

# **Stepped Disc Cabinet Knob**

C3952 32-PNF

Heritage Brass Cabinet Knob Stepped Disc Design 32mm Polished Nickel finish

Material: Finish:

Solid Brass Polished Nickel Finish